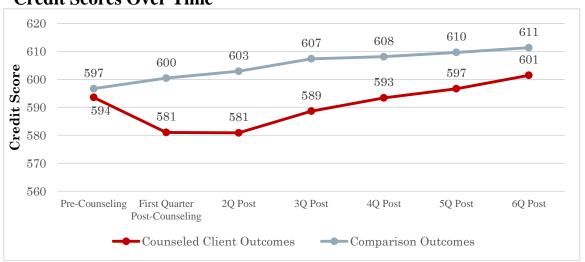

# Credit Scores and Payment Delinquencies Influenced by Shocks

#### **Credit Scores Over Time**

Counseling Impact:

60-Day Payment Delinquencies Over Time

Counseling Impact: -0.01

#### Conclusions

- Clients are entering the program at a time of substantial financial distress
  - Prior studies observe outcomes at two points in time—quarterly focus of data provides additional context around clients' financial reality
  - Credit score and delinquency metrics return to normal at the end of the evaluation period, but credit score lags the comparison group
- In the short- and medium-term, evidence is that credit counseling improves client debt outcomes
  - Reductions in debt and improvements in liquidity
  - Results are robust to controls for debt write-offs and DMP enrollment
    - Extends prior work
  - Improvements present for clients with weaker credit profiles