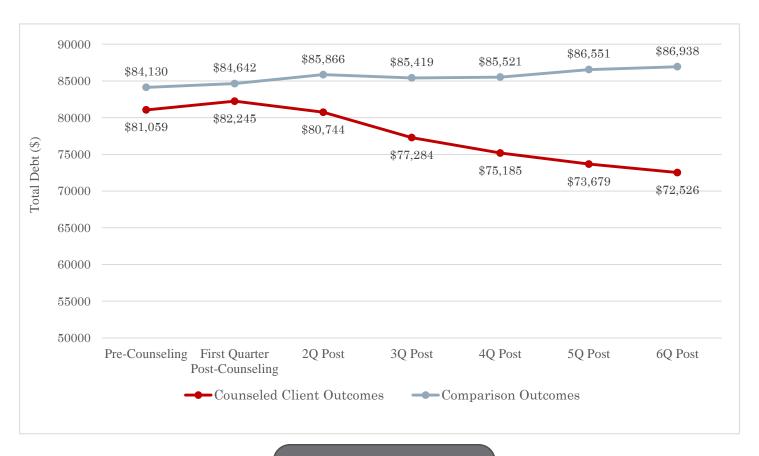

#### **Total Debt Over Time**

Counseling Impact: -\$11,341\*\*\*

#### Conclusions

- Clients are entering the program at a time of substantial financial distress
  - Prior studies observe outcomes at two points in time—quarterly focus of data provides additional context around clients' financial reality
  - Credit score and delinquency metrics return to normal at the end of the evaluation period, but credit score lags the comparison group
- In the short- and medium-term, evidence is that credit counseling improves client debt outcomes
  - Reductions in debt and improvements in liquidity
  - Results are robust to controls for debt write-offs and DMP enrollment
    - Extends prior work
  - Improvements present for clients with weaker credit profiles