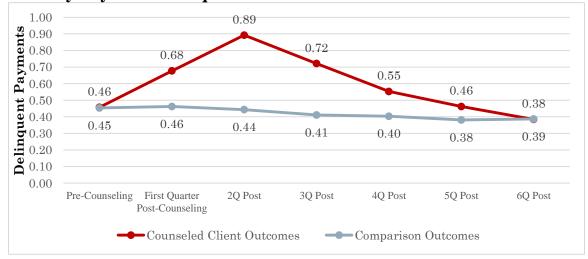

# Credit Scores and Payment Delinquencies Influenced by Shocks

#### Conclusions

- Clients are entering the program at a time of substantial financial distress
  - Prior studies observe outcomes at two points in time—quarterly focus of data provides additional context around clients' financial reality
  - Credit score and delinquency metrics return to normal at the end of the evaluation period, but credit score lags the comparison group
- In the short- and medium-term, evidence is that credit counseling improves client debt outcomes
  - Reductions in debt and improvements in liquidity
  - Results are robust to controls for debt write-offs and DMP enrollment
    - Extends prior work
  - Improvements present for clients with weaker credit profiles