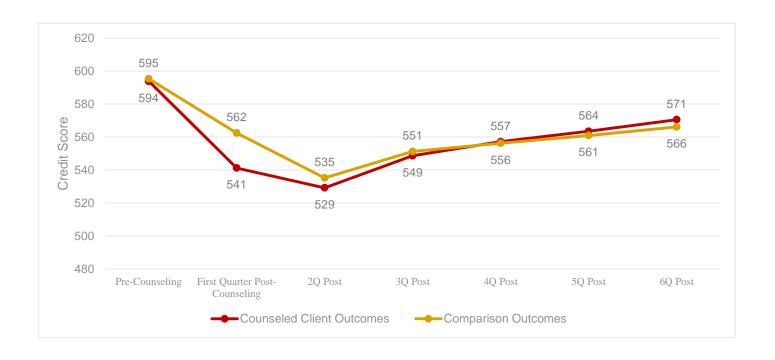

# Credit Scores and Payment Delinquencies Influenced by Shocks

#### **Credit Scores Over Time**

Counseling Impact:

60-Day Payment Delinquencies Over Time

Counseling Impact: -0.01

#### Conclusions

- Clients are entering the program at a time of substantial financial distress
  - Prior studies observe outcomes at two points in time—quarterly focus of data provides additional context around clients' financial reality
  - Credit score and delinquency metrics return to normal at the end of the evaluation period, but credit score lags the comparison group
- In the short- and medium-term, evidence is that credit counseling improves client debt outcomes
  - Reductions in debt and improvements in liquidity
  - Results are robust to controls for debt write-offs and DMP enrollment
    - Extends prior work
  - Improvements present for clients with weaker credit profiles