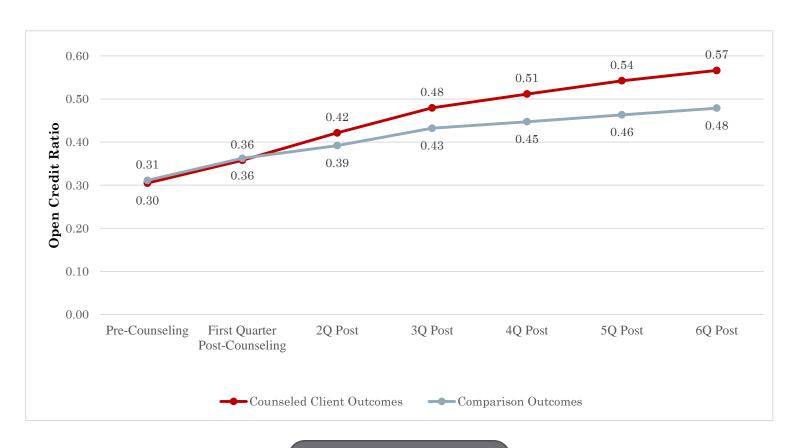

# Liquidity Ratio Over Time (for those with debt at baseline)

Counseling
Impact:
0.09\*\*\*

#### Conclusions

- Clients are entering the program at a time of substantial financial distress
  - Prior studies observe outcomes at two points in time—quarterly focus of data provides additional context around clients' financial reality
  - Credit score and delinquency metrics return to normal at the end of the evaluation period, but credit score lags the comparison group
- In the short- and medium-term, evidence is that credit counseling improves client debt outcomes
  - Reductions in debt and improvements in liquidity
  - Results are robust to controls for debt write-offs and DMP enrollment
    - Extends prior work
  - Improvements present for clients with weaker credit profiles