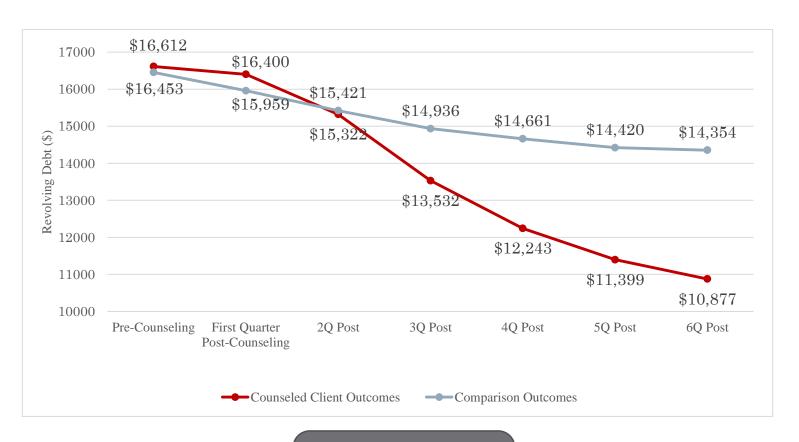

## **Revolving Debt Over Time**

Counseling Impact: -\$3.637\*\*\*

#### Conclusions

- Clients are entering the program at a time of substantial financial distress
  - Prior studies observe outcomes at two points in time—quarterly focus of data provides additional context around clients' financial reality
  - Credit score and delinquency metrics return to normal at the end of the evaluation period, but credit score lags the comparison group
- In the short- and medium-term, evidence is that credit counseling improves client debt outcomes
  - Reductions in debt and improvements in liquidity
  - Results are robust to controls for debt write-offs and DMP enrollment
    - Extends prior work
  - Improvements present for clients with weaker credit profiles